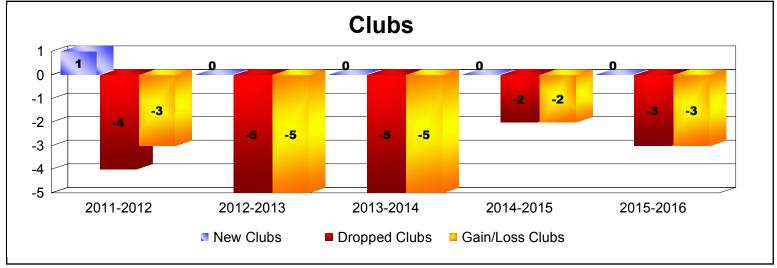

District 335 A

As of June 2016 Cumulative

| Year      | New<br>Clubs | Dropped<br>Clubs | Gain/<br>Loss<br>Clubs | New<br>Members | Charter<br>Members | Reinstate<br>Members | Transfer<br>Members | Total<br>Member<br>Added | Total<br>Members<br>Dropped | Gain/<br>Loss<br>Members |
|-----------|--------------|------------------|------------------------|----------------|--------------------|----------------------|---------------------|--------------------------|-----------------------------|--------------------------|
| 2011-2012 | 1            | -4               | -3                     | 139            | 20                 | 3                    | 9                   | 171                      | -316                        | -145                     |
| 2012-2013 | 0            | -5               | -5                     | 131            | 0                  | 16                   | 17                  | 164                      | -321                        | -157                     |
| 2013-2014 | 0            | -5               | -5                     | 297            | 0                  | 3                    | 9                   | 309                      | -303                        | 6                        |
| 2014-2015 | 0            | -2               | -2                     | 236            | 0                  | 3                    | 4                   | 243                      | -241                        | 2                        |
| 2015-2016 | 0            | -3               | -3                     | 243            | 0                  | 6                    | 9                   | 258                      | -273                        | -15                      |
| Average   | 0            | -4               | -4                     | 209            | 4                  | 6                    | 10                  | 229                      | -291                        | -62                      |