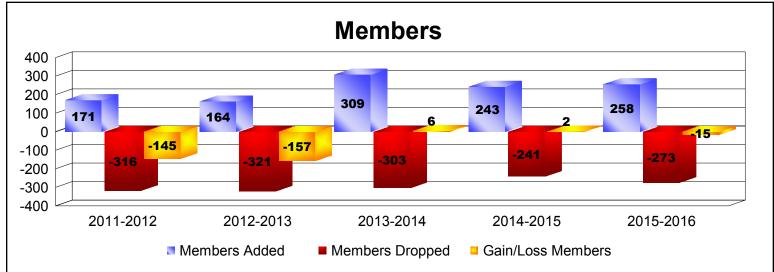

District 335 A

As of June 2016 Cumulative

| Year      | New<br>Clubs | Dropped<br>Clubs | Gain/<br>Loss<br>Clubs | New<br>Members | Charter<br>Members | Reinstate<br>Members | Transfer<br>Members | Total<br>Member<br>Added | Total<br>Members<br>Dropped | Gain/<br>Loss<br>Members |
|-----------|--------------|------------------|------------------------|----------------|--------------------|----------------------|---------------------|--------------------------|-----------------------------|--------------------------|
| 2011-2012 | 1            | -4               | -3                     | 139            | 20                 | 3                    | 9                   | 171                      | -316                        | -145                     |
| 2012-2013 | 0            | -5               | -5                     | 131            | 0                  | 16                   | 17                  | 164                      | -321                        | -157                     |
| 2013-2014 | 0            | -5               | -5                     | 297            | 0                  | 3                    | 9                   | 309                      | -303                        | 6                        |
| 2014-2015 | 0            | -2               | -2                     | 236            | 0                  | 3                    | 4                   | 243                      | -241                        | 2                        |
| 2015-2016 | 0            | -3               | -3                     | 243            | 0                  | 6                    | 9                   | 258                      | -273                        | -15                      |
| Average   | 0            | -4               | -4                     | 209            | 4                  | 6                    | 10                  | 229                      | -291                        | -62                      |